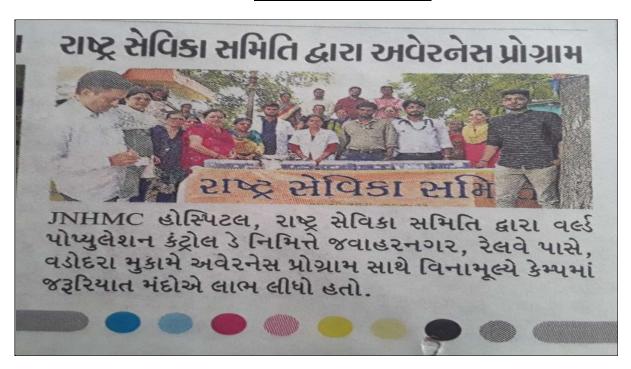

2016 at JNHMC Hospital.

All faculty advisers are instructed to do the needful and ensuring the full attendance for the same.

Dr. Hitendra Patel SRC Coordinator JNHMC, Parul University



### <u>Jawaharlal Nehru Homoeopathic Medical College</u> <u>(SOCIAL RESPONSIVE CELL)</u>

## Awareness Program on World Population day 11<sup>th</sup> July 2016

Jawaharlal Nehru Homoeopathic Medical College - Social Responsive Cell is organize an **Awareness Programme** on **World Population day on 11<sup>th</sup> July 2016** at JNHMC Hospital.

#### **GENERAL DETAILS:-**

- ❖ Activity: Awareness Programme on World Population day
- Organized By: JNHMC SRC Unit.
- Participated Students: 10
- **❖** Date of Activity: 11/07/2016.
- ❖ Name of SRC Coordinator: Dr. Hitendra Patel.

#### **PHOTO OF ACTIVITY**



## Name of Institute: Jawaharlal Nehru Homoeopathic Medical College

Date of Event: 11-07-2016
Total No. of Student: 10

### Awareness Program on World Population day

| Sr.No. | Name of Student                    | Participant | Sign                   |
|--------|------------------------------------|-------------|------------------------|
| 1      | Dr Hitendra Patel                  | Faculty     | H. Parul               |
| 1      | Bagda sheela pravinbhai            | 1st BHMS    | H. Parul               |
| 2      | Baldaniya jayesh vallbhbhai        | 1st BHMS    | Jayen                  |
| 3      | Chovatiya akshaykumar shaileshbhai | 1st BHMS    | Akshay<br>K. Koishnah. |
| 4      | Karoliya krishna hasmukhbhai       | 1st BHMS    | K. Koishna h.          |
| 5      | Katariya d